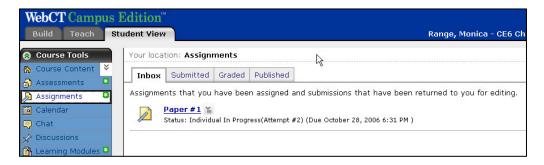

## Completing Assignments

Students complete assignments by accessing the Assignment tool in WebCT. Assignments that have yet to be submitted are listed under the **Inbox** tab, where submitted assignments are listed under the **Submitted** tab (see screenshot below). Students can only access assignments that have been made visible.