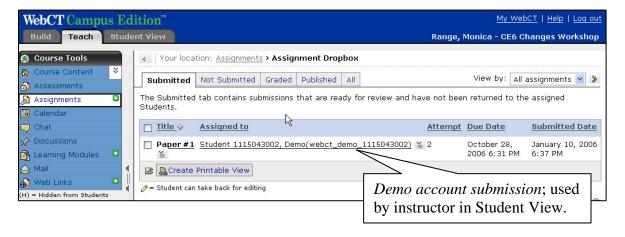

## Submitting an Assignment as an Instructor

Assignments can be submitted as an instructor, under the **Student View** tab. Assignments submitted under the **Student View** tab are submitted under the **Demo Student** ID. To view assignments submitted under the **Student View** tab, follow the instructions listed in the next section of this document (*Viewing Student Submissions*).